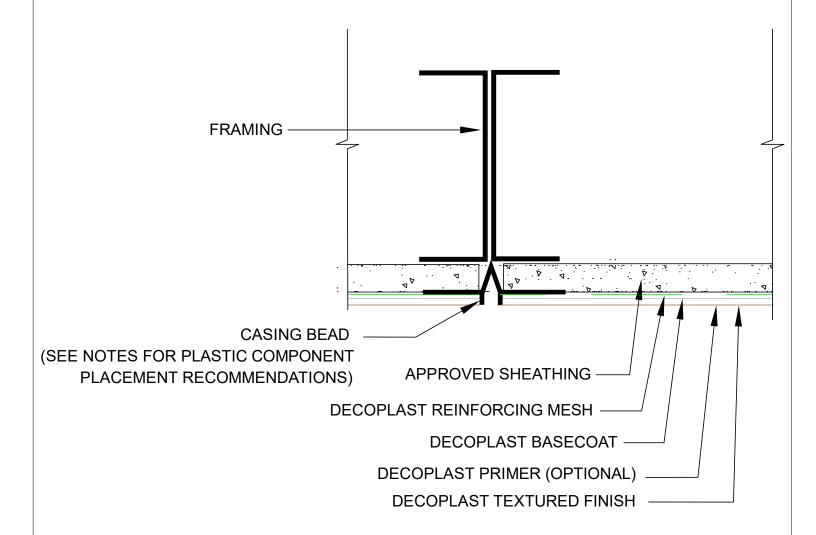

## DACF 1.03 SOFFIT CROSS SECTION & CONTROL JOINT DETAIL

DECOPLAST ACF SOFFIT - 6/1/2016

## NOTES:

- 1. CONTROL JOINTS ARE REQUIRED AT THE FOLLOWING LOCATIONS: (REFERENCE CONSTRUCTION DOCUMENTS FOR SPECIFIC LOCATIONS)
  - A. NO MORE THAN 32 LINEAL FT IN ANY DIRECTION
  - B. AT DISIMILAR SUBSTRATES AND FRAMING TRANSTIONS
- 2. DOUBLE STUDS MAY BE REQUIRED AT CONTROL JOINTS OR WHERE NEEDED TO PROVIDE FASTENING BASE FOR THE SUBSTRATE BOARD JOINTS