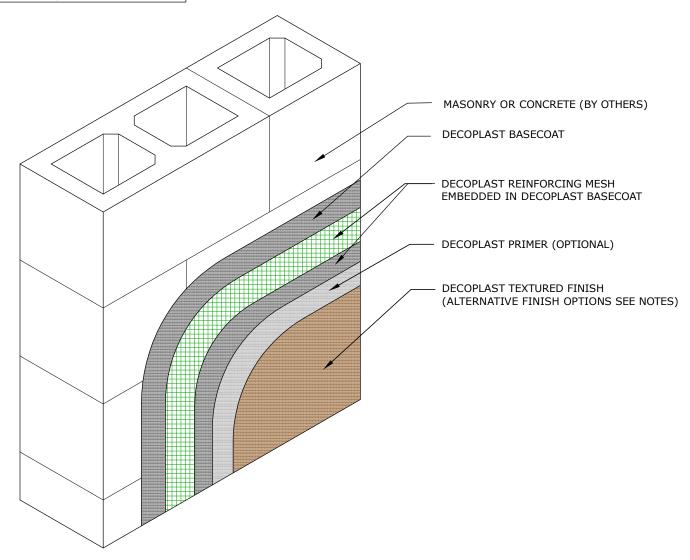

## DACF 1.07 CMU ASSEMBLY COMPONENTS

DECOPLAST ACF - 6/1/2016

## NOTE:

- 1. Refer to Decoplast specifications specified basecoat product  $\&\ thickness$
- 2. Optional textured finishes: Decolastic, Deco250 and DecoSil.

Disclaimer: The design, specifications, and construction shall comply with all local building codes and standards. Decoplast installation guidelines are for general information and guidance only and Decoplast specifically disclaims any liability for the use of this design, and for design, engineering, or workmanship of any project. The assembly shall be designed to prevent condensation within the assembly. The designer and the user shall provide final drawings and specifications. Products shown other than those manufactured by Decoplast are shown for clarity of the Decoplast product only. Contact the manufacturer of such other products for installation instructions.