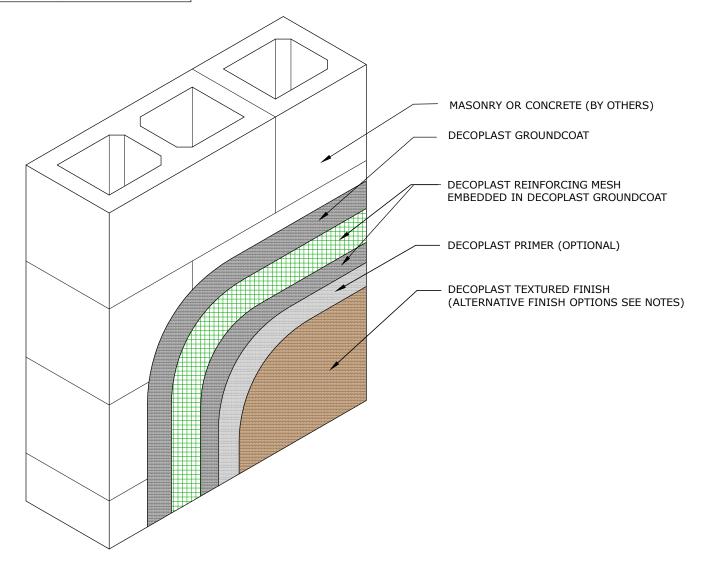

## DACF 1.07B CMU ASSEMBLY COMPONENTS - GROUNDCOAT

DECOPLAST ACF - 6/1/2016

## NOTE:

- 1. Refer to Decoplast specifications specified basecoat product & thickness
- 2. Optional textured finishes: Decolastic, Deco250 and DecoSil.

Disclaimer: The design, specifications, and construction shall comply with all local building codes and standards. Decoplast installation guidelines are for general information and guidance only and Decoplast specifically disclaims any liability for the use of this design, and for design, engineering, or workmanship of any project. The assembly shall be designed to prevent condensation within the assembly. The designer and the user shall provide final drawings and specifications. Products shown other than those manufactured by Decoplast are shown for clarity of the Decoplast product only. Contact the manufacturer of such other products for installation instructions.