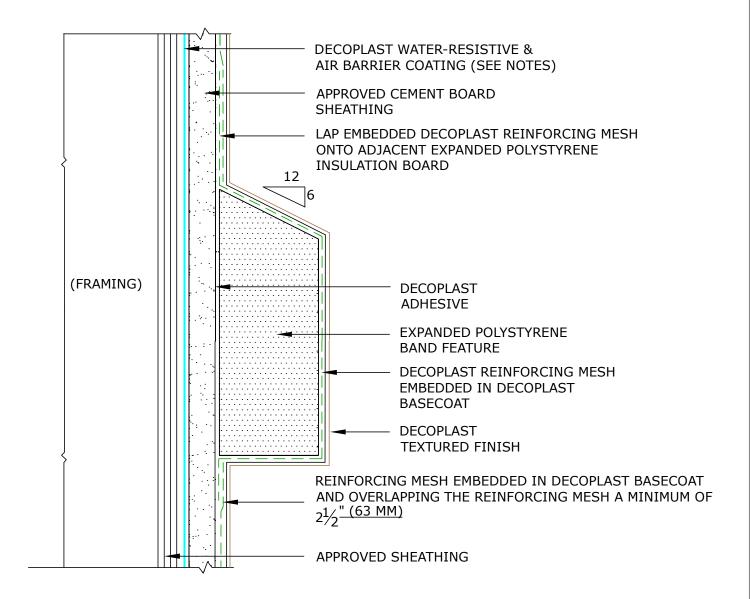

## **CEMENT BOARD STUCCO**

## DCBS A1.01 CEMENT BOARD STUCCO DECORATIVE BAND

DECOPLAST CEMENT BOARD STUCCO - 6/1/2016

## NOTE:

- 1. Details the same for either Steel or Wood Stud Framing
- 2. DECOPLAST Primer (Optional)
- 3. Depending on design requirements, WeatherTrek® (OR EQUAL) may be used.

Disclaimer: The design, specifications, and construction shall comply with all local building codes and standards. Decoplast installation guidelines are for general information and guidance only and Decoplast specifically disclaims any liability for the use of this design, and for design, engineering, or workmanship of any project. The assembly shall be designed to prevent condensation within the assembly. The designer and the user shall provide final drawings and specifications. Products shown other than those manufactured by Decoplast are shown for clarity of the Decoplast product only. Contact the manufacturer of such other products for installation instructions.