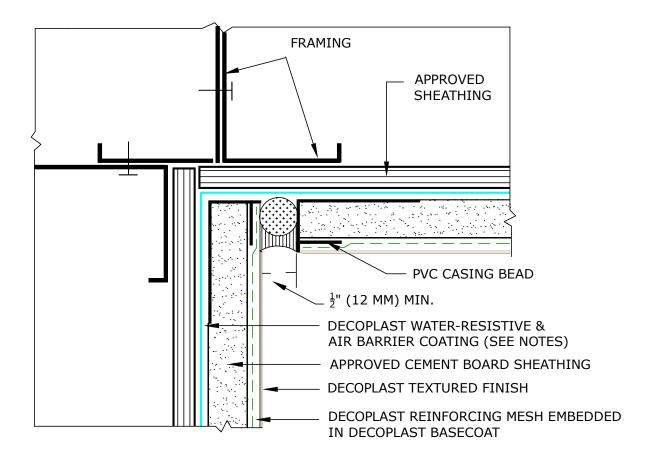

## CEMENT BOARD STUCCO

## DCBS E1.01 CEMENT BOARD STUCCO EXPANSION JOINT AT INSIDE CORNER

DECOPLAST CEMENT BOARD STUCCO - 6/1/2016

## NOTE:

- 1. Details the same for either Steel or Wood Stud Framing
- 2. DECOPLAST Primer (Optional)
- 3. Depending on design requirements, WeatherTrek® (OR EQUAL) may be used.

Disclaimer: The design, specifications, and construction shall comply with all local building codes and standards. Decoplast installation guidelines are for general information and guidance only and Decoplast specifically disclaims any liability for the use of this design, and for design, engineering, or workmanship of any project. The assembly shall be designed to prevent condensation within the assembly. The designer and the user shall provide final drawings and specifications. Products shown other than those manufactured by Decoplast are shown for clarity of the Decoplast product only. Contact the manufacturer of such other products for installation instructions.