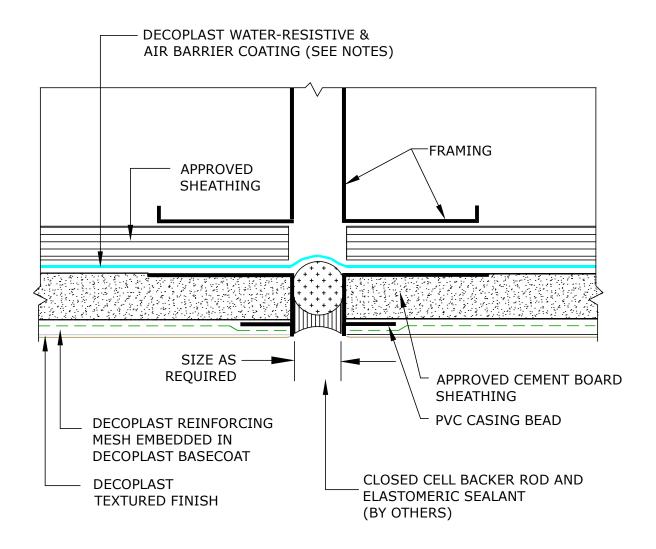

## CEMENT BOARD STUCCO

## DCBS E1.02 CEMENT BOARD STUCCO EXPANSION JOINT

DECOPLAST CEMENT BOARD STUCCO - 6/1/2016

## NOTE:

- 1. Details the same for either Steel or Wood Stud Framing
- 2. DECOPLAST Primer (Optional)
- 3. Depending on design requirements, WeatherTrek® (OR EQUAL) may be used.

Disclaimer: The design, specifications, and construction shall comply with all local building codes and standards. Decoplast installation guidelines are for general information and guidance only and Decoplast specifically disclaims any liability for the use of this design, and for design, engineering, or workmanship of any project. The assembly shall be designed to prevent condensation within the assembly. The designer and the user shall provide final drawings and specifications. Products shown other than those manufactured by Decoplast are shown for clarity of the Decoplast product only. Contact the manufacturer of such other products for installation instructions.