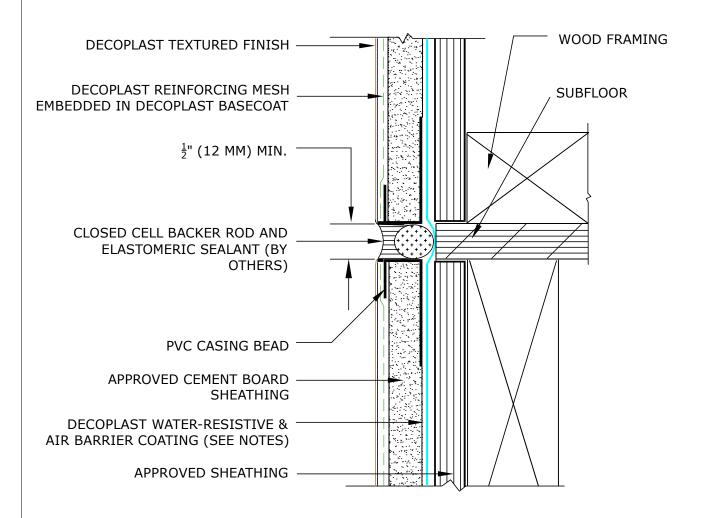

## DCBS E1.03 CEMENT BOARD STUCCO WOOD FRAME FLOOR LINE

DECOPLAST CEMENT BOARD STUCCO - 6/1/2016

## NOTE:

- 1. Details the same for either Steel or Wood Stud Framing
- 2. DECOPLAST Primer (Optional)
- 3. Depending on design requirements, WeatherTrek® (OR EOUAL) may be used.

Disclaimer: The design, specifications, and construction shall comply with all local building codes and standards. Decoplast installation guidelines are for general information and guidance only and Decoplast specifically disclaims any liability for the use of this design, and for design, engineering, or workmanship of any project. The assembly shall be designed to prevent condensation within the assembly. The designer and the user shall provide final drawings and specifications. Products shown other than those manufactured by Decoplast are shown for clarity of the Decoplast product only. Contact the manufacturer of such other products for installation instructions.