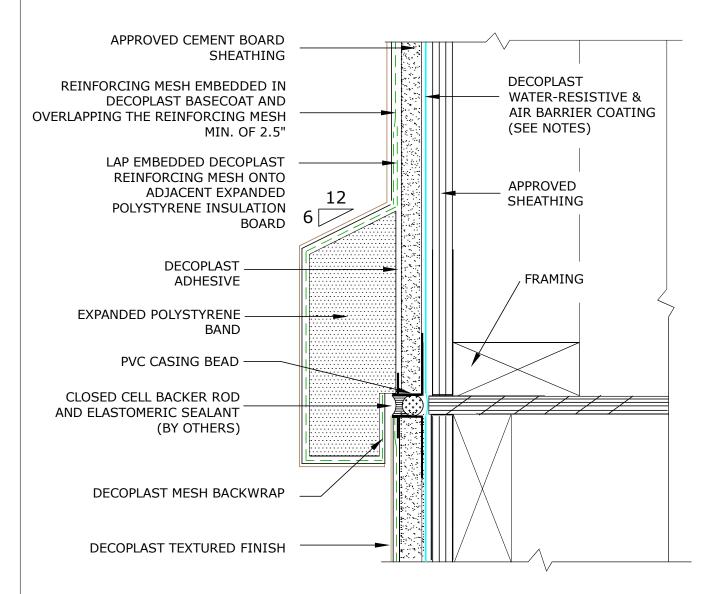

## **CEMENT BOARD STUCCO**

## DCBS E1.04 CEMENT BOARD STUCCO FLOATING BAND AT WOOD FRAMED FLOOR LINE

DECOPLAST CEMENT BOARD STUCCO - 6/1/2016

## NOTE:

- 1. Details the same for either Steel or Wood Stud Framing
- 2. DECOPLAST Primer (Optional)
- 3. Depending on design requirements, WeatherTrek® (OR EQUAL) may be used.

Disclaimer: The design, specifications, and construction shall comply with all local building codes and standards. Decoplast installation guidelines are for general information and guidance only and Decoplast specifically disclaims any liability for the use of this design, and for design, engineering, or workmanship of any project. The assembly shall be designed to prevent condensation within the assembly. The designer and the user shall provide final drawings and specifications. Products shown other than those manufactured by Decoplast are shown for clarity of the Decoplast product only. Contact the manufacturer of such other products for installation instructions.