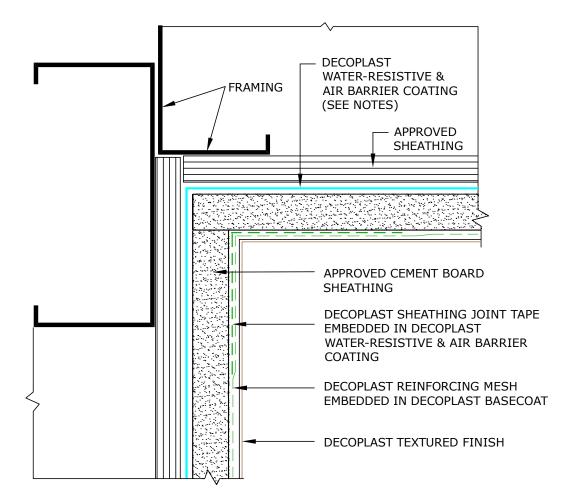

## CEMENT BOARD STUCCO

## DCBS G1.01 CEMENT BOARD STUCCO INSIDE CORNER

DECOPLAST CEMENT BOARD STUCCO - 6/1/2016

## NOTE:

- 1. Details the same for either Steel or Wood Stud Framing
- 2. DECOPLAST Primer (Optional)
- 3. Depending on design requirements, WeatherTrek® (OR EQUAL) may be used.

Disclaimer: The design, specifications, and construction shall comply with all local building codes and standards. Decoplast installation guidelines are for general information and guidance only and Decoplast specifically disclaims any liability for the use of this design, and for design, engineering, or workmanship of any project. The assembly shall be designed to prevent condensation within the assembly. The designer and the user shall provide final drawings and specifications. Products shown other than those manufactured by Decoplast are shown for clarity of the Decoplast product only. Contact the manufacturer of such other products for installation instructions.