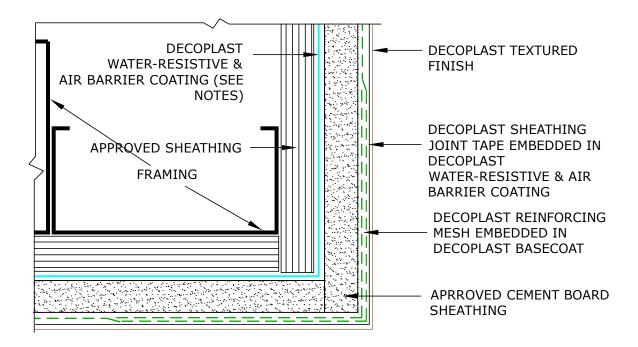

## DCBS G1.02 CEMENT BOARD STUCCO OUTSIDE CORNER

DECOPLAST CEMENT BOARD STUCCO - 6/1/2016

## NOTE:

- 1. Details the same for either Steel or Wood Stud Framing
- 2. DECOPLAST Primer (Optional)
- 3. Depending on design requirements, WeatherTrek® (OR EQUAL) may be used.

Disclaimer: The design, specifications, and construction shall comply with all local building codes and standards. Decoplast installation guidelines are for general information and guidance only and Decoplast specifically disclaims any liability for the use of this design, and for design, engineering, or workmanship of any project. The assembly shall be designed to prevent condensation within the assembly. The designer and the user shall provide final drawings and specifications. Products shown other than those manufactured by Decoplast are shown for clarity of the Decoplast product only. Contact the manufacturer of such other products for installation instructions.