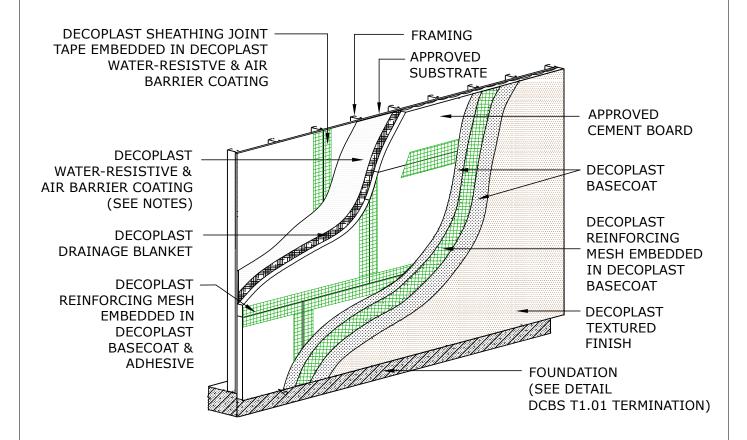

## **CEMENT BOARD STUCCO**

## DCBS G2.01A CEMENT BOARD STUCCO FRAMED WALL APPLICATION WITH DRAINAGE BLANKET

DECOPLAST CEMENT BOARD STUCCO - 6/1/2016

## NOTE:

- 1. Details the same for either Steel or Wood Stud Framing
- 2. DECOPLAST Primer (Optional)
- 3. Depending on design requirements, WeatherTrek® (OR EQUAL) may be used.

Disclaimer: The design, specifications, and construction shall comply with all local building codes and standards. Decoplast installation guidelines are for general information and guidance only and Decoplast specifically disclaims any liability for the use of this design, and for design, engineering, or workmanship of any project. The assembly shall be designed to prevent condensation within the assembly. The designer and the user shall provide final drawings and specifications. Products shown other than those manufactured by Decoplast are shown for clarity of the Decoplast product only. Contact the manufacturer of such other products for installation instructions.