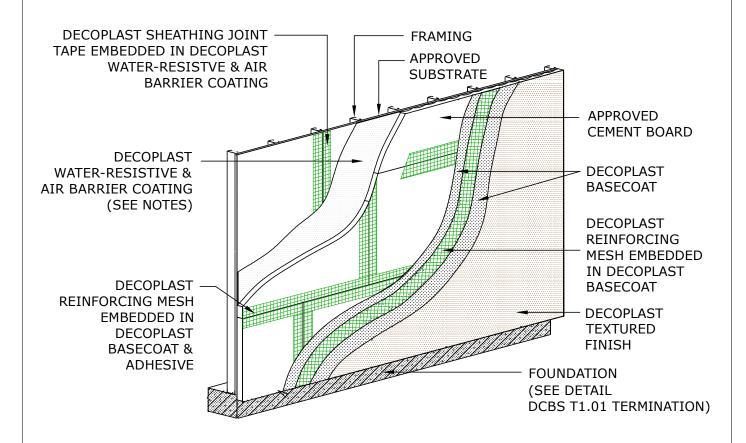

## **CEMENT BOARD STUCCO**

## DCBS G2.01B CEMENT BOARD STUCCO FRAMED WALL APPLICATION WITHOUT DRAINAGE MEDIUM

DECOPLAST CEMENT BOARD STUCCO - 6/1/2016

## NOTE:

- 1. Details the same for either Steel or Wood Stud Framing
- 2. DECOPLAST Primer (Optional)
- 3. Depending on design requirements, WeatherTrek® (OR EQUAL) may be used.

Disclaimer: The design, specifications, and construction shall comply with all local building codes and standards. Decoplast installation guidelines are for general information and guidance only and Decoplast specifically disclaims any liability for the use of this design, and for design, engineering, or workmanship of any project. The assembly shall be designed to prevent condensation within the assembly. The designer and the user shall provide final drawings and specifications. Products shown other than those manufactured by Decoplast are shown for clarity of the Decoplast product only. Contact the manufacturer of such other products for installation instructions.