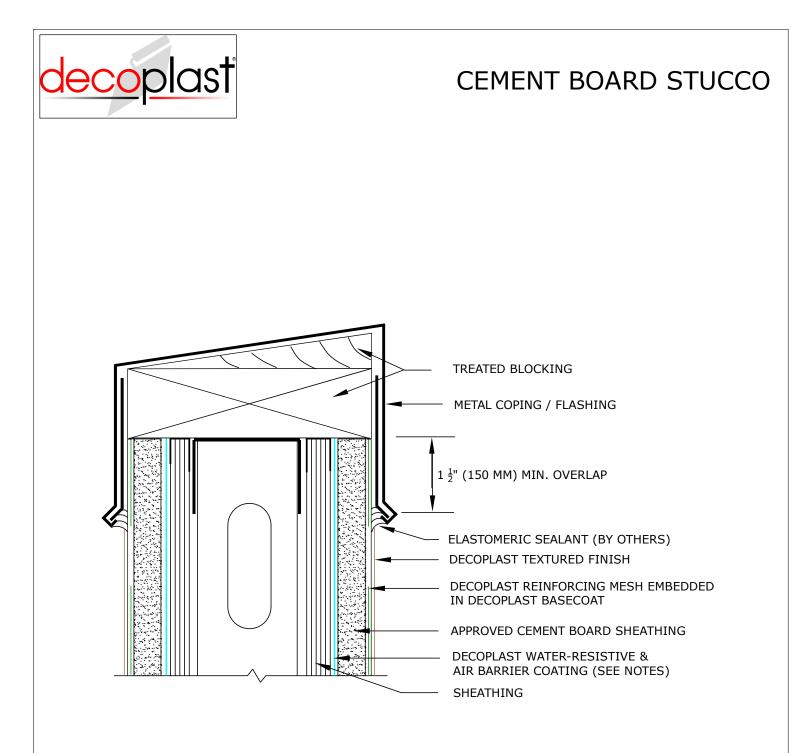

## DCBS R1.01 CEMENT BOARD STUCCO - PARAPET WITH METAL FLASHING

## DECOPLAST CEMENT BOARD STUCCO - 6/1/2016

## NOTE:

- 1. Details the same for either Steel or Wood Stud Framing
- 2. DECOPLAST Primer (Optional)
- 3. Depending on design requirements, WeatherTrek $\ensuremath{\mathbb{R}}$  (OR EQUAL) may be used.