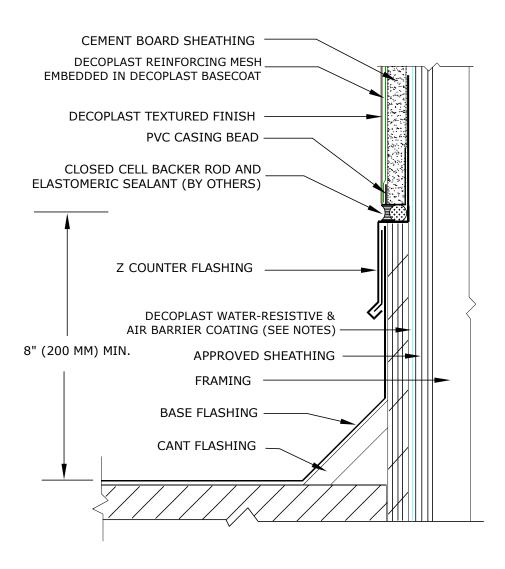

## **CEMENT BOARD STUCCO**

DCBS R1.02 CEMENT BOARD STUCCO - HIGH WALL AT LOW ROOF

DECOPLAST CEMENT BOARD STUCCO - 6/1/2016

## NOTE:

- 1. Details the same for either Steel or Wood Stud Framing
- 2. DECOPLAST Primer (Optional)
- 3. Depending on design requirements, WeatherTrek® (OR EQUAL) may be used.

Disclaimer: The design, specifications, and construction shall comply with all local building codes and standards. Decoplast installation guidelines are for general information and guidance only and Decoplast specifically disclaims any liability for the use of this design, and for design, engineering, or workmanship of any project. The assembly shall be designed to prevent condensation within the assembly. The designer and the user shall provide final drawings and specifications. Products shown other than those manufactured by Decoplast are shown for clarity of the Decoplast product only. Contact the manufacturer of such other products for installation instructions.