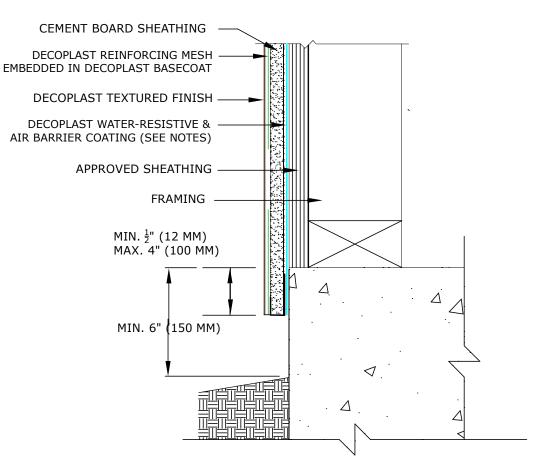

## CEMENT BOARD STUCCO

DCBS T1.01 CEMENT BOARD STUCCO - TERMINATION AT GRADE DECOPLAST CEMENT BOARD STUCCO - 6/1/2016 NOTE:

- 1. Details the same for either Steel or Wood Stud Framing
- 2. DECOPLAST Primer (Optional)
- 3. Depending on design requirements, WeatherTrek® (OR EQUAL) may be used.