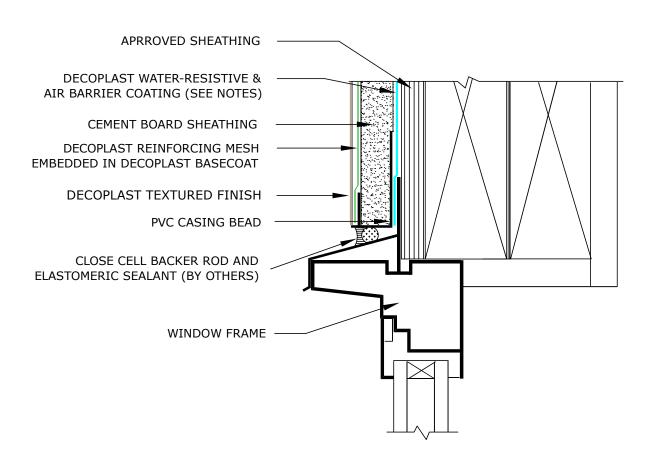

## DCBS W1.01 CEMENT BOARD STUCCO - WINDOW HEAD

DECOPLAST CEMENT BOARD STUCCO - 6/1/2016

## NOTE:

- 1. Details the same for either Steel or Wood Stud Framing
- 2. DECOPLAST Primer (Optional)
- 3. Depending on design requirements, WeatherTrek® (OR EQUAL) may be used.

Disclaimer: The design, specifications, and construction shall comply with all local building codes and standards. Decoplast installation guidelines are for general information and guidance only and Decoplast specifically disclaims any liability for the use of this design, and for design, engineering, or workmanship of any project. The assembly shall be designed to prevent condensation within the assembly. The designer and the user shall provide final drawings and specifications. Products shown other than those manufactured by Decoplast are shown for clarity of the Decoplast product only. Contact the manufacturer of such other products for installation instructions.