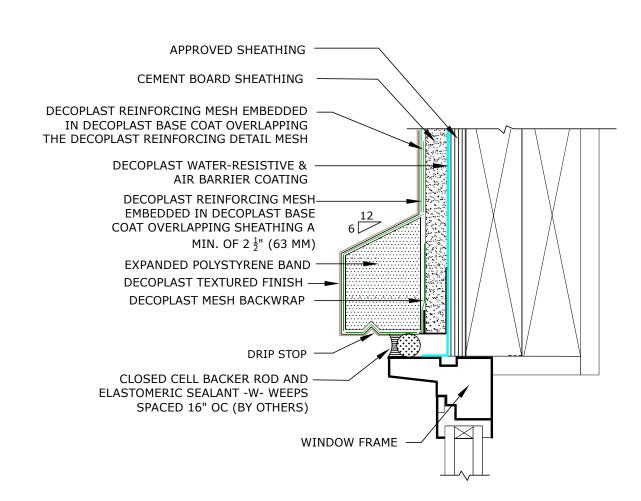

## CEMENT BOARD STUCCO

DCBS W1.02 CEMENT BOARD STUCCO - DECORATIVE BAND AT WINDOW HEAD DECOPLAST CEMENT BOARD STUCCO - 6/1/2016 NOTE:

- 1. Details the same for either Steel or Wood Stud Framing
- 2. DECOPLAST Primer (Optional)
- 3. Depending on design requirements, WeatherTrek® (OR EQUAL) may be used.