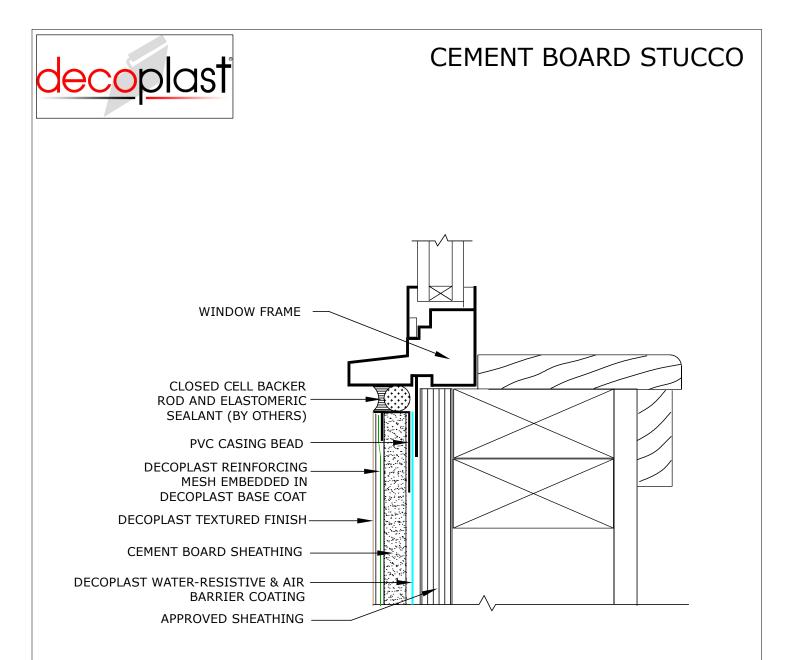

## DCBS W1.03 CEMENT BOARD STUCCO - WINDOW SILL

## DECOPLAST CEMENT BOARD STUCCO - 6/1/2016

## NOTE:

- 1. Details the same for either Steel or Wood Stud Framing
- 2. DECOPLAST Primer (Optional)
- 3. Depending on design requirements, WeatherTrek® (OR EQUAL) may be used.

Disclaimer: The design, specifications, and construction shall comply with all local building codes and standards. Decoplast installation guidelines are for general information and guidance only and Decoplast specifically disclaims any liability for the use of this design, and for design, engineering, or workmanship of any project. The assembly shall be designed to prevent condensation within the assembly. The designer and the user shall provide final drawings and specifications. Products shown other than those manufactured by Decoplast are shown for clarity of the Decoplast product only. Contact the manufacturer of such other products for installation instructions.