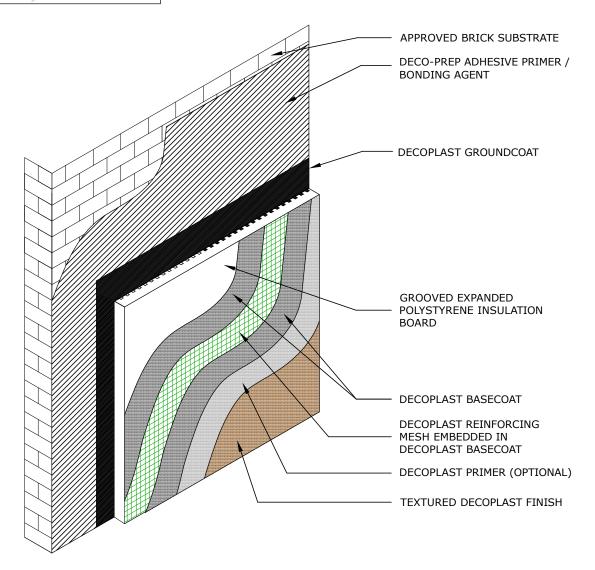

## DDS GROUNDCOAT

## DDSG 1.05B GROUNDCOAT ASSEMBLY COMPONENTS BRICK

DECOPLAST DDS GROUNDCOAT - 6/1/2016

NOTE: 1. Applicable for wood framing, masonry and conrete.

2. See WRB details for further information.

Disclaimer: The design, specifications, and construction shall comply with all local building codes and standards. Decoplast installation guidelines are for general information and guidance only and Decoplast specifically disclaims any liability for the use of this design, and for design, engineering, or workmanship of any project. The assembly shall be designed to prevent condensation within the assembly. The designer and the user shall provide final drawings and specifications. Products shown other than those manufactured by Decoplast are shown for clarity of the Decoplast product only. Contact the manufacturer of such other products for installation instructions.