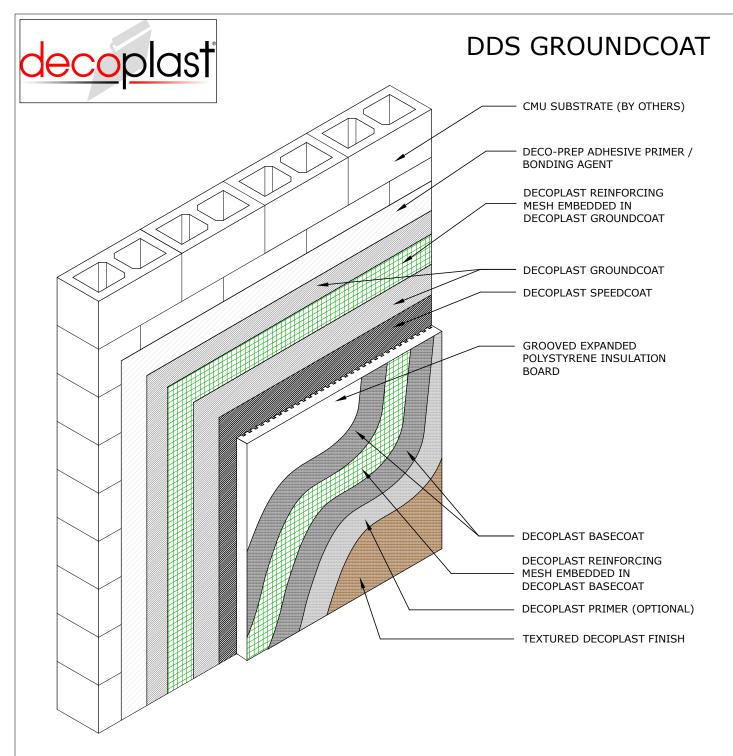

## DDSG 1.05C GROUNDCOAT ASSEMBLY COMPONENTS - CMU / SPEEDCOAT

DECOPLAST DDS GROUNDCOAT - 6/1/2016

NOTE: 1. Applicable for wood framing, masonry and conrete.

2. See WRB details for further information.

Disclaimer: The design, specifications, and construction shall comply with all local building codes and standards. Decoplast installation guidelines are for general information and guidance only and Decoplast specifically disclaims any liability for the use of this design, and for design, engineering, or workmanship of any project. The assembly shall be designed to prevent condensation within the assembly. The designer and the user shall provide final drawings and specifications. Products shown other than those manufactured by Decoplast are shown for clarity of the Decoplast product only. Contact the manufacturer of such other products for installation instructions.