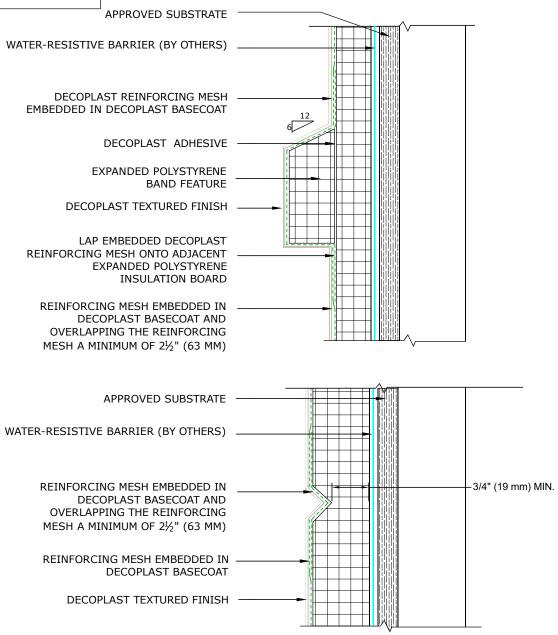

## DTS HERITAGE

## DDTS A1.01 DTS HERITAGE AESTHETIC BAND AND REVEAL

DECOPLAST DTS HERITAGE - 6/1/2016

## NOTES:

- 1. See DDTS G1.01 A, B or C for Drainage Options.
- 2. See DDTS G1.02 for Drainage Termination Options.

Disclaimer: The design, specifications, and construction shall comply with all local building codes and standards. Decoplast installation guidelines are for general information and guidance only and Decoplast specifically disclaims any liability for the use of this design, and for design, engineering, or workmanship of any project. The assembly shall be designed to prevent condensation within the assembly. The designer and the user shall provide final drawings and specifications. Products shown other than those manufactured by Decoplast are shown for clarity of the Decoplast product only. Contact the manufacturer of such other products for installation instructions.