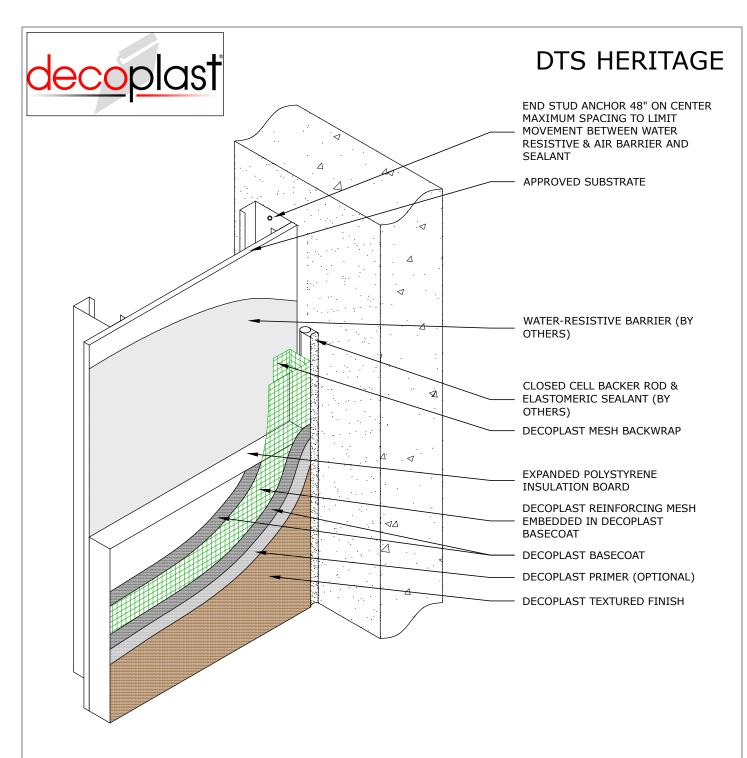

## DDTS E1.01 DTS HERITAGE INSIDE CORNER TERMINATION

DECOPLAST DTS HERITAGE - 6/1/2016

## NOTES:

- 1. See DDTS G1.01 A, B or C for Drainage Options.
- 2. See DDTS  ${\sf G1.02}$  for Drainage Termination Options.

Disclaimer: The design, specifications, and construction shall comply with all local building codes and standards. Decoplast installation guidelines are for general information and guidance only and Decoplast specifically disclaims any liability for the use of this design, and for design, engineering, or workmanship of any project. The assembly shall be designed to prevent condensation within the assembly. The designer and the user shall provide final drawings and specifications. Products shown other than those manufactured by Decoplast are shown for clarity of the Decoplast product only. Contact the manufacturer of such other products for installation instructions.