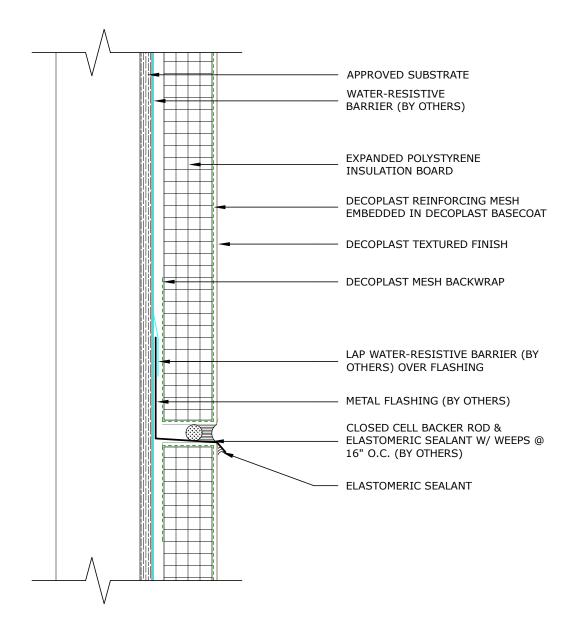

## DDTS E1.02 DTS HERITAGE THRU-SYSTEM FLASHING WITH WEEPS

DECOPLAST DTS HERITAGE - 6/1/2016

## NOTES:

- 1. See DDTS G1.01 A, B or C for Drainage Options.
- 2. See DDTS G1.02 for Drainage Termination Options.

Disclaimer: The design, specifications, and construction shall comply with all local building codes and standards. Decoplast installation guidelines are for general information and guidance only and Decoplast specifically disclaims any liability for the use of this design, and for design, engineering, or workmanship of any project. The assembly shall be designed to prevent condensation within the assembly. The designer and the user shall provide final drawings and specifications. Products shown other than those manufactured by Decoplast are shown for clarity of the Decoplast product only. Contact the manufacturer of such other products for installation instructions.