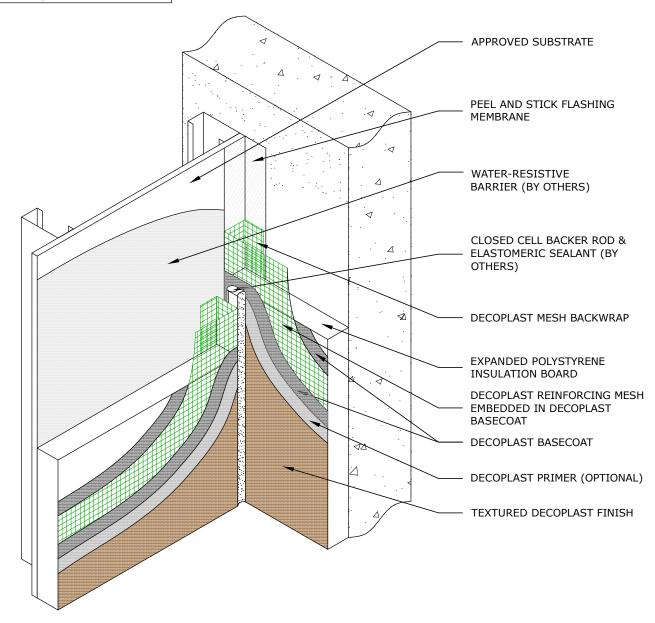

## DTS HERITAGE

## DDTS E1.03 DTS HERITAGE EXPANSION JOINT AT DISSIMILAR SUBSTRATE

DECOPLAST DTS HERITAGE - 6/1/2016

## NOTES:

- 1. See DDTS G1.01 A, B or C for Drainage Options.
- 2. See DDTS G1.02 for Drainage Termination Options.

Disclaimer: The design, specifications, and construction shall comply with all local building codes and standards. Decoplast installation guidelines are for general information and guidance only and Decoplast specifically disclaims any liability for the use of this design, and for design, engineering, or workmanship of any project. The assembly shall be designed to prevent condensation within the assembly. The designer and the user shall provide final drawings and specifications. Products shown other than those manufactured by Decoplast are shown for clarity of the Decoplast product only. Contact the manufacturer of such other products for installation instructions.