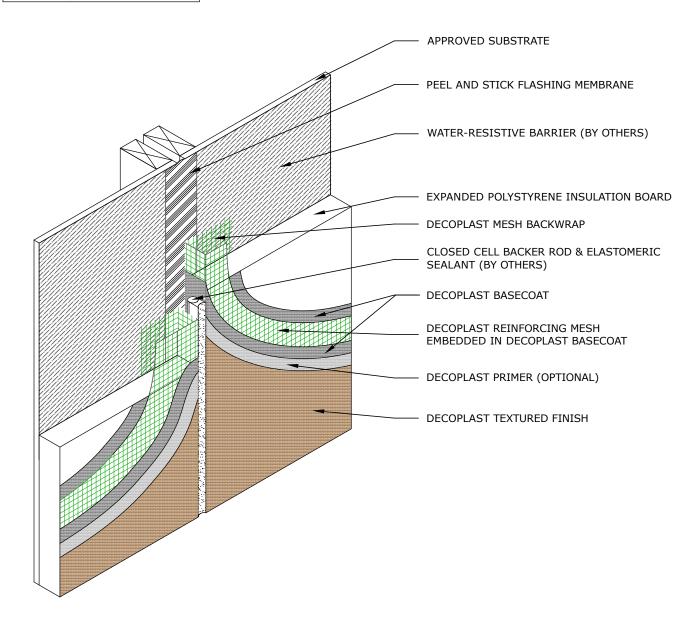

## DTS HERITAGE

## DDTS E1.05B DTS HERITAGE VERTICAL EXPANSION JOINT

DECOPLAST DTS HERITAGE - 6/1/2016

## NOTES:

- 1. See DDTS G1.01 A, B or C for Drainage Options.
- 2. See DDTS G1.02 for Drainage Termination Options.

Disclaimer: The design, specifications, and construction shall comply with all local building codes and standards. Decoplast installation guidelines are for general information and guidance only and Decoplast specifically disclaims any liability for the use of this design, and for design, engineering, or workmanship of any project. The assembly shall be designed to prevent condensation within the assembly. The designer and the user shall provide final drawings and specifications. Products shown other than those manufactured by Decoplast are shown for clarity of the Decoplast product only. Contact the manufacturer of such other products for installation instructions.