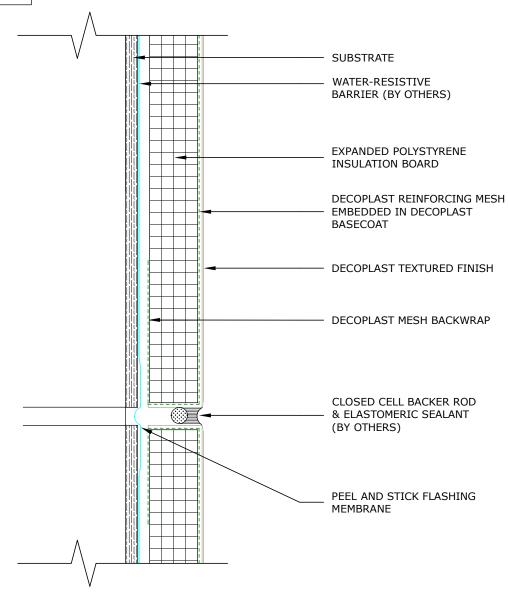

## DDTS E1.07 DTS HERITAGE HORIZONTAL EXPANSION JOINT

DECOPLAST DTS HERITAGE - 6/1/2016

## NOTES:

- 1. See DDTS G1.01 A, B or C for Drainage Options.
- 2. See DDTS G1.02 for Drainage Termination Options.

Disclaimer: The design, specifications, and construction shall comply with all local building codes and standards. Decoplast installation guidelines are for general information and guidance only and Decoplast specifically disclaims any liability for the use of this design, and for design, engineering, or workmanship of any project. The assembly shall be designed to prevent condensation within the assembly. The designer and the user shall provide final drawings and specifications. Products shown other than those manufactured by Decoplast are shown for clarity of the Decoplast product only. Contact the manufacturer of such other products for installation instructions.