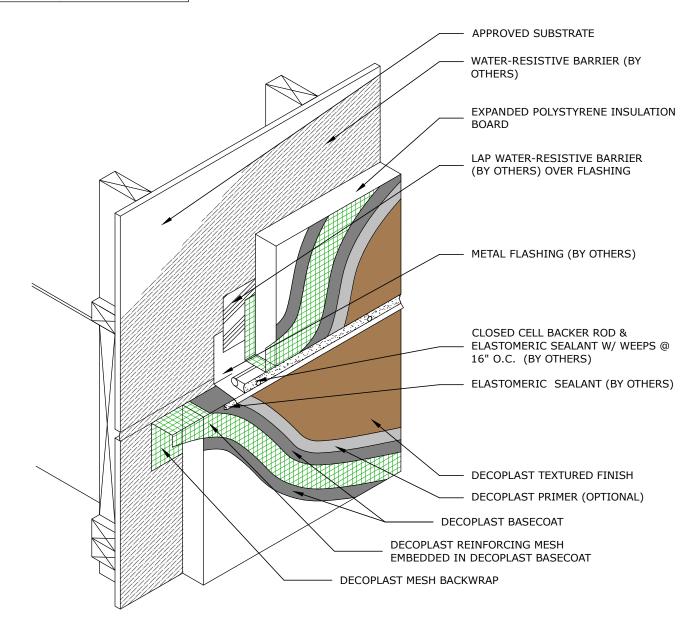

## DTS HERITAGE

## DDTS E1.07B DTS HERITAGE EXPANSION JOINT WITH FLASHING AT FLOOR

DECOPLAST DTS HERITAGE - 6/1/2016

NOTES: 1. See G 1.01 A, B or C for Drainage Options.

2. See G 1.02 for Drainage Termination Options.

Disclaimer: The design, specifications, and construction shall comply with all local building codes and standards. Decoplast installation guidelines are for general information and guidance only and Decoplast specifically disclaims any liability for the use of this design, and for design, engineering, or workmanship of any project. The assembly shall be designed to prevent condensation within the assembly. The designer and the user shall provide final drawings and specifications. Products shown other than those manufactured by Decoplast are shown for clarity of the Decoplast product only. Contact the manufacturer of such other products for installation instructions.