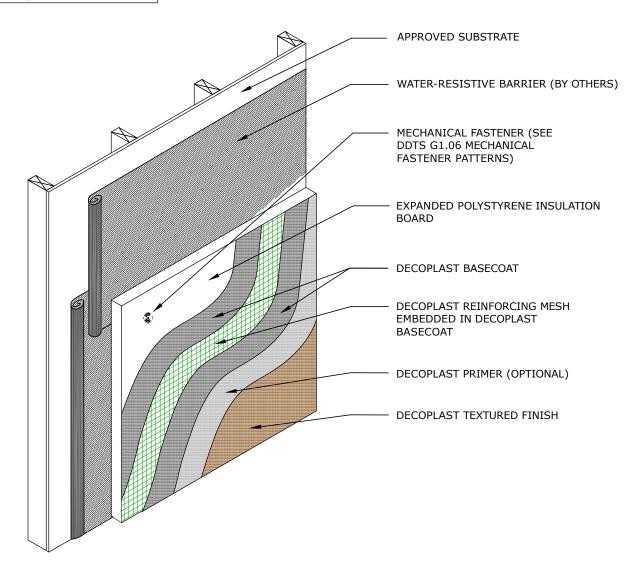

## DDTS G1.01A DTS HERITAGE STANDARD SYSTEM COMPONENTS

DECOPLAST DTS HERITAGE - 6/1/2016

## NOTES:

- 1. See DDTS G1.01B or C for Additional Drainage Options.
- 2. See DDTS G1.02 for Drainage Termination Options

Disclaimer: The design, specifications, and construction shall comply with all local building codes and standards. Decoplast installation guidelines are for general information and guidance only and Decoplast specifically disclaims any liability for the use of this design, and for design, engineering, or workmanship of any project. The assembly shall be designed to prevent condensation within the assembly. The designer and the user shall provide final drawings and specifications. Products shown other than those manufactured by Decoplast are shown for clarity of the Decoplast product only. Contact the manufacturer of such other products for installation instructions.