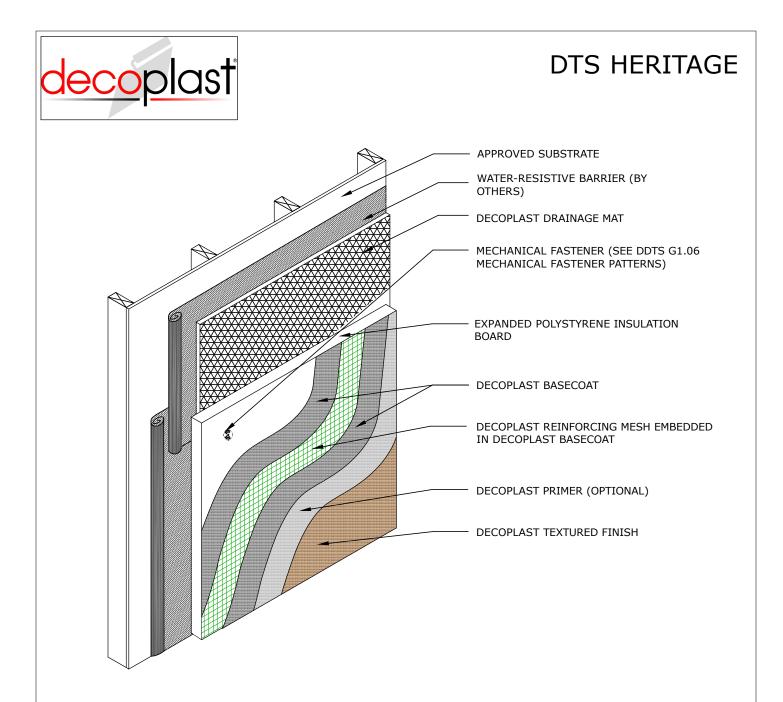

## DDTS G1.01B DTS HERITAGE STANDARD SYSTEM DRAINAGE MAT COMPONENTS

DECOPLAST DTS HERITAGE - 6/1/2016

NOTES:

- 1. See DDTS G1.01A or C for Additional Drainage Options.
- 2. See DDTS G1.02 for Drainage Termination Options