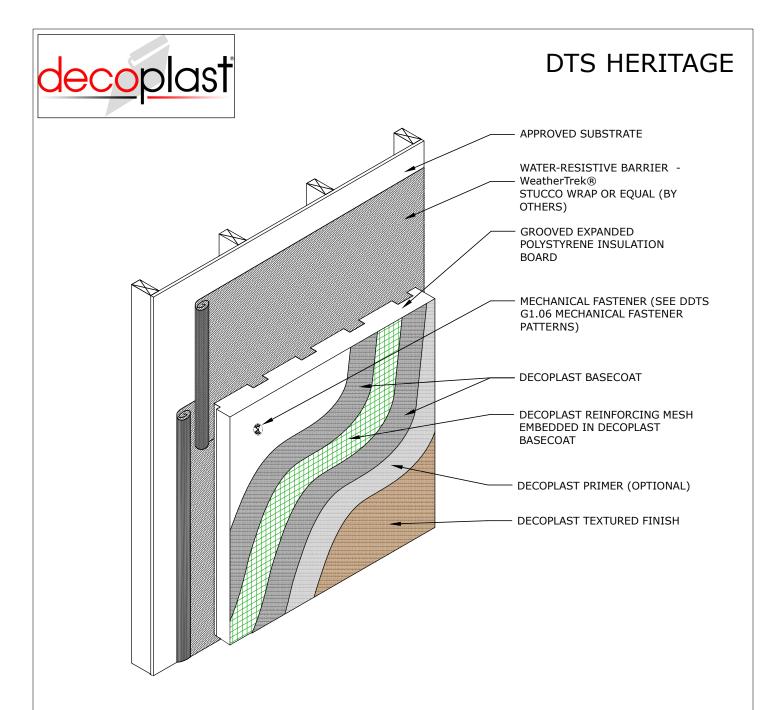

## DDTS G1.01C DTS HERITAGE STANDARD SYSTEM GROOVED EPS BOARD COMPONENTS

DECOPLAST DTS HERITAGE - 6/1/2016

NOTES:

- 1. See DDTS G1.01A or B for Additional Drainage Options.
- 2. See DDTS G1.02 for Drainage Termination Options.