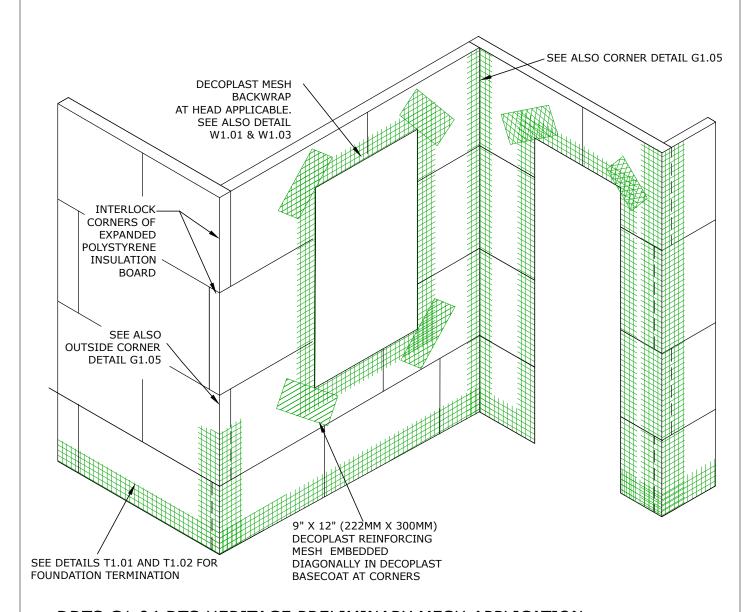

## DDTS G1.04 DTS HERITAGE PRELIMINARY MESH APPLICATION

DECOPLAST DTS HERITAGE - 6/1/2016

NOTE: EXPANDED POLYSTYRENE INSULATION BOARD JOINTS ARE OFFSET FROM WITH CORNERS OF OPENINGS

Disclaimer: The design, specifications, and construction shall comply with all local building codes and standards. Decoplast installation guidelines are for general information and guidance only and Decoplast specifically disclaims any liability for the use of this design, and for design, engineering, or workmanship of any project. The assembly shall be designed to prevent condensation within the assembly. The designer and the user shall provide final drawings and specifications. Products shown other than those manufactured by Decoplast are shown for clarity of the Decoplast product only. Contact the manufacturer of such other products for installation instructions.