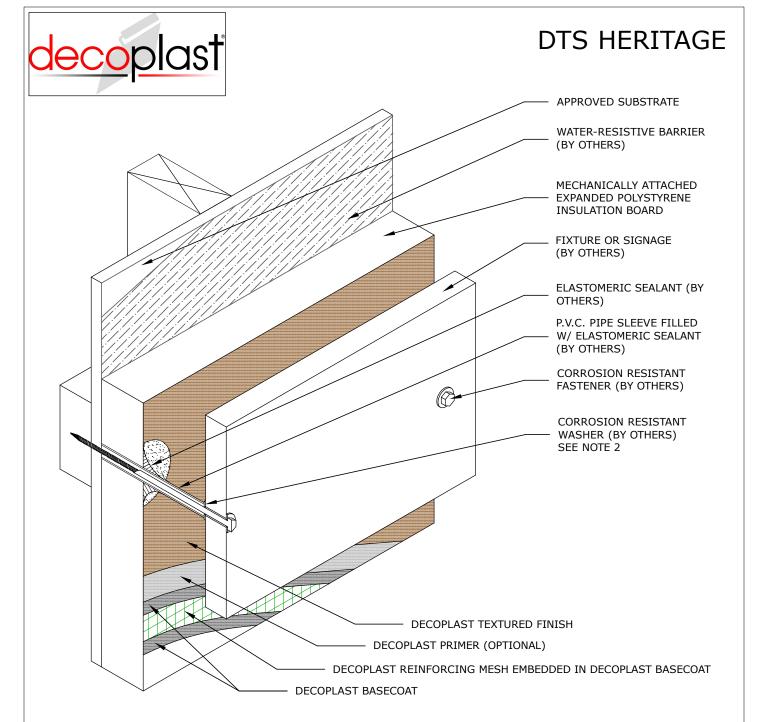

## DDTS P1.01 DTS HERITAGE FIXTURE ATTACHMENT (BY OTHERS)

DECOPLAST DTS HERITAGE

## NOTE:

- 1. See DDTS G1.01 A, B or C for Drainage Options.
- 2. Fixture attachment shall be designed and installed to support all fixture loads and to prevent transfer of fixture loads to the EIFS.

Disclaimer: The design, specifications, and construction shall comply with all local building codes and standards. Decoplast installation guidelines are for general information and guidance only and Decoplast specifically disclaims any liability for the use of this design, and for design, engineering, or workmanship of any project. The assembly shall be designed to prevent condensation within the assembly. The designer and the user shall provide final drawings and specifications. Products shown other than those manufactured by Decoplast are shown for clarity of the Decoplast product only. Contact the manufacturer of such other products for installation instructions.