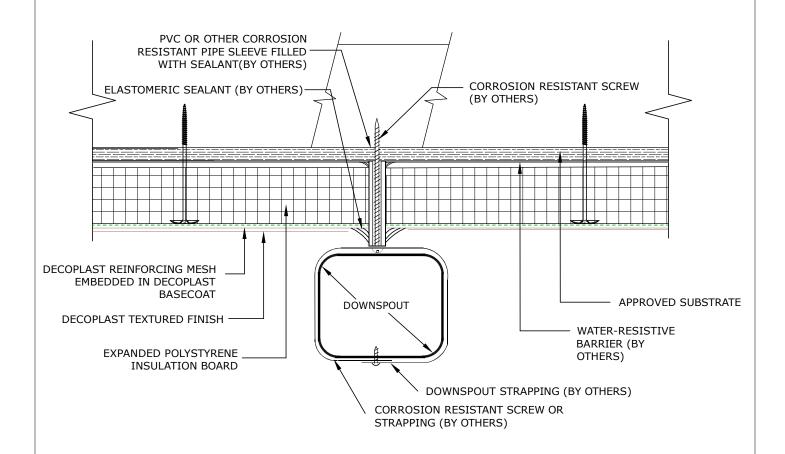

## DTS HERITAGE

## DDTS P1.03 DTS HERITAGE DOWNSPOUT ATTACHMENT (BY OTHERS)

DECOPLAST DTS HERITAGE

NOTES: See DDTS G1.01 A, B or C for Drainage Options.

Disclaimer: The design, specifications, and construction shall comply with all local building codes and standards. Decoplast installation guidelines are for general information and guidance only and Decoplast specifically disclaims any liability for the use of this design, and for design, engineering, or workmanship of any project. The assembly shall be designed to prevent condensation within the assembly. The designer and the user shall provide final drawings and specifications. Products shown other than those manufactured by Decoplast are shown for clarity of the Decoplast product only. Contact the manufacturer of such other products for installation instructions.