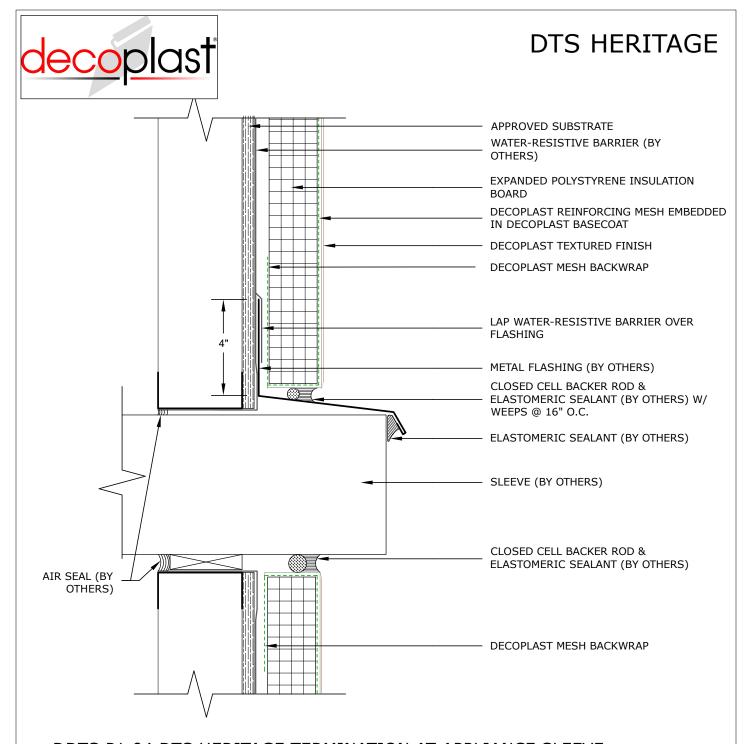

## DDTS P1.04 DTS HERITAGE TERMINATION AT APPLIANCE SLEEVE

DECOPLAST DTS HERITAGE - 6/1/2016

## NOTES:

- 1. See DDTS G1.01 A, B or C for Drainage Options.
- 2. See DDTS G 1.02 for Drainage Termination Options.

Disclaimer: The design, specifications, and construction shall comply with all local building codes and standards. Decoplast installation guidelines are for general information and guidance only and Decoplast specifically disclaims any liability for the use of this design, and for design, engineering, or workmanship of any project. The assembly shall be designed to prevent condensation within the assembly. The designer and the user shall provide final drawings and specifications. Products shown other than those manufactured by Decoplast are shown for clarity of the Decoplast product only. Contact the manufacturer of such other products for installation instructions.