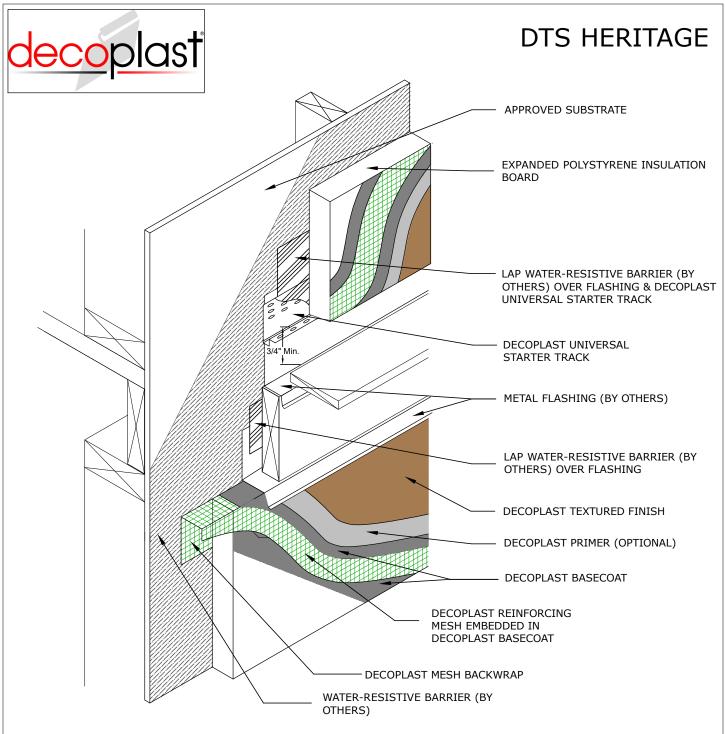

## DDTS P1.06 DTS HERITAGE DECK ATTACHMENT

## DECOPLAST DTS HERITAGE - 6/1/2016 NOTES:

- 1. See DDTS G1.01 A, B or C for Drainage Options.
- 2. Provide flashing end dams the height of the deck framing at deck ends.

Disclaimer: The design, specifications, and construction shall comply with all local building codes and standards. Decoplast installation guidelines are for general information and guidance only and Decoplast specifically disclaims any liability for the use of this design, and for design, engineering, or workmanship of any project. The assembly shall be designed to prevent condensation within the assembly. The designer and the user shall provide final drawings and specifications. Products shown other than those manufactured by Decoplast are shown for clarity of the Decoplast product only. Contact the manufacturer of such other products for installation instructions.