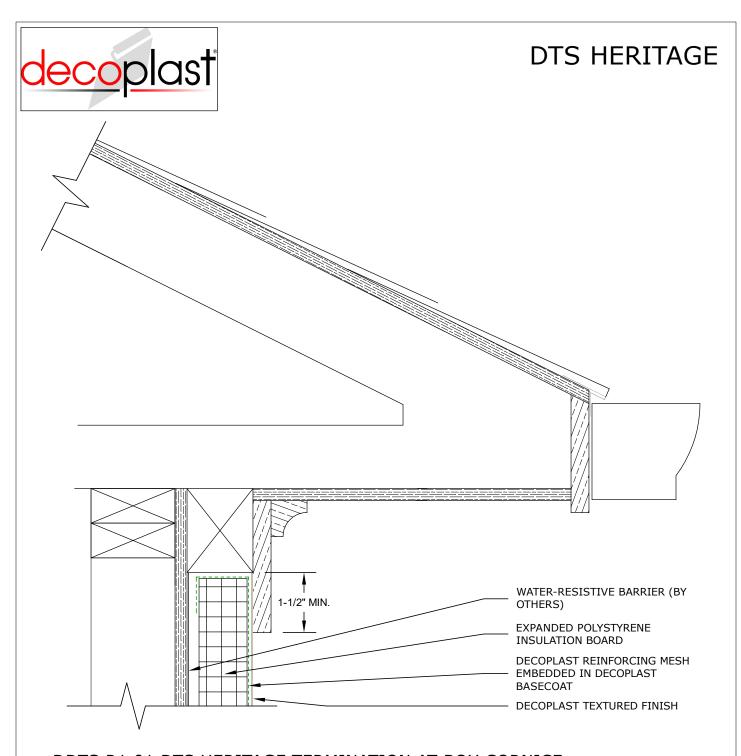

## DDTS R1.01 DTS HERITAGE TERMINATION AT BOX CORNICE

## DECOPLAST DTS HERITAGE

## NOTE:

1. See DDTS G1.01 A, B or C for Drainage Options.

Disclaimer: The design, specifications, and construction shall comply with all local building codes and standards. Decoplast installation guidelines are for general information and guidance only and Decoplast specifically disclaims any liability for the use of this design, and for design, engineering, or workmanship of any project. The assembly shall be designed to prevent condensation within the assembly. The designer and the user shall provide final drawings and specifications. Products shown other than those manufactured by Decoplast are shown for clarity of the Decoplast product only. Contact the manufacturer of such other products for installation instructions.