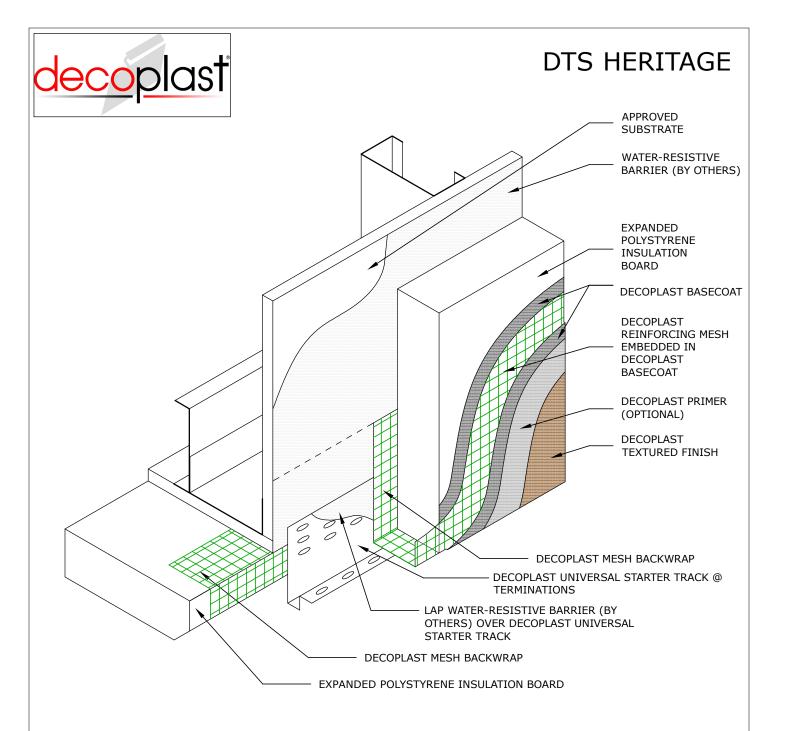

## DDTS R1.02A DTS HERITAGE SECTION AT FASCIA/SOFFIT WITH INSULATION

DECOPLAST DTS HERITAGE - 6/1/2016

## NOTES:

- 1. See DDTS G1.01 A, B or C for Drainage Options.
- 2. See DDTS G1.02 for Termination Options.

Disclaimer: The design, specifications, and construction shall comply with all local building codes and standards. Decoplast installation guidelines are for general information and guidance only and Decoplast specifically disclaims any liability for the use of this design, and for design, engineering, or workmanship of any project. The assembly shall be designed to prevent condensation within the assembly. The designer and the user shall provide final drawings and specifications. Products shown other than those manufactured by Decoplast are shown for clarity of the Decoplast product only. Contact the manufacturer of such other products for installation instructions.