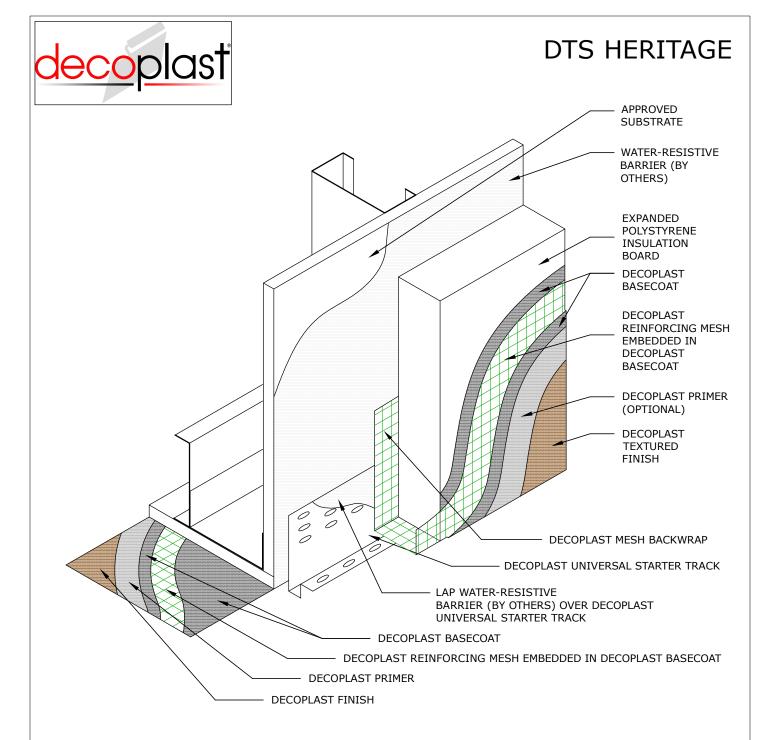

## DDTS R1.02B DTS HERITAGE SECTION AT FASCIA/SOFFIT W/OUT INSULATION

DECOPLAST DTS HERITAGE - 6/1/2016

## NOTES:

- 1. See DDTS G1.01 A, B or C for Drainage Options.
- 2. See DDTS G1.02 for Termination Options.

Disclaimer: The design, specifications, and construction shall comply with all local building codes and standards. Decoplast installation guidelines are for general information and guidance only and Decoplast specifically disclaims any liability for the use of this design, and for design, engineering, or workmanship of any project. The assembly shall be designed to prevent condensation within the assembly. The designer and the user shall provide final drawings and specifications. Products shown other than those manufactured by Decoplast are shown for clarity of the Decoplast product only. Contact the manufacturer of such other products for installation instructions.