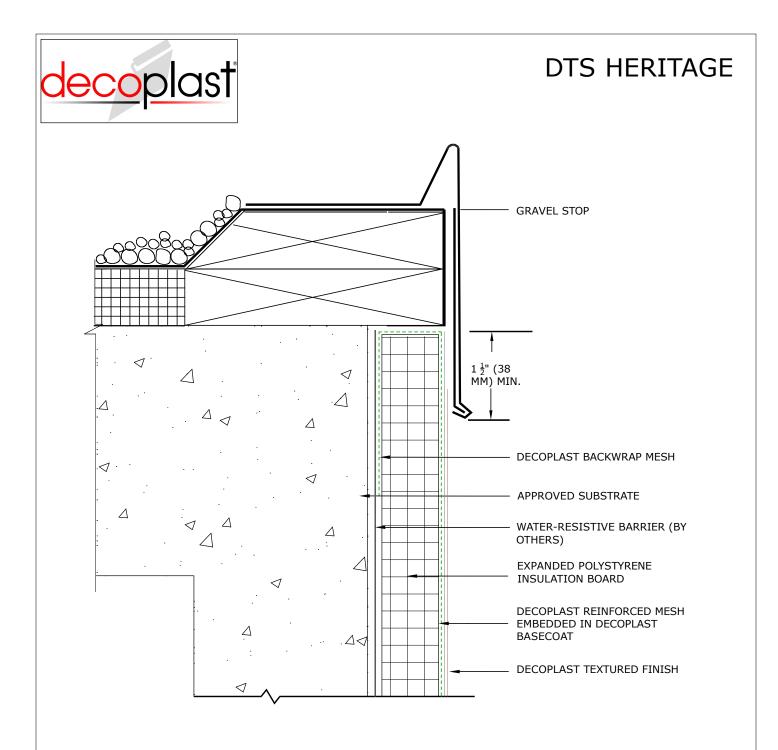

## DDTS R1.04 DTS HERITAGE TERMINATION AT GRAVEL STOP

DECOPLAST DTS HERITAGE - 6/1/2016

NOTES:

1. See DDTS G1.01 A, B or C for Drainage Options.

Disclaimer: The design, specifications, and construction shall comply with all local building codes and standards. Decoplast installation guidelines are for general information and guidance only and Decoplast specifically disclaims any liability for the use of this design, and for design, engineering, or workmanship of any project. The assembly shall be designed to prevent condensation within the assembly. The designer and the user shall provide final drawings and specifications. Products shown other than those manufactured by Decoplast are shown for clarity of the Decoplast product only. Contact the manufacturer of such other products for installation instructions.