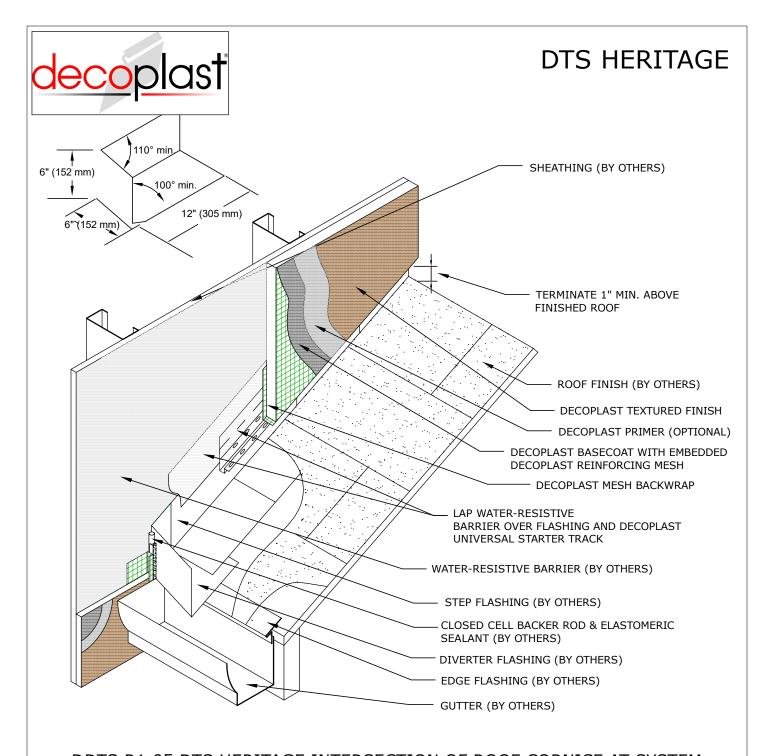

## DDTS R1.05 DTS HERITAGE INTERSECTION OF ROOF CORNICE AT SYSTEM

DECOPLAST DTS HERITAGE - 6/1/2016

## NOTES:

- 1. See DDTS G1.01 A, B or C for Drainage Options.
- 2. See DDTS G1.02 for Termination Options.

Disclaimer: The design, specifications, and construction shall comply with all local building codes and standards. Decoplast installation guidelines are for general information and guidance only and Decoplast specifically disclaims any liability for the use of this design, and for design, engineering, or workmanship of any project. The assembly shall be designed to prevent condensation within the assembly. The designer and the user shall provide final drawings and specifications. Products shown other than those manufactured by Decoplast are shown for clarity of the Decoplast product only. Contact the manufacturer of such other products for installation instructions.