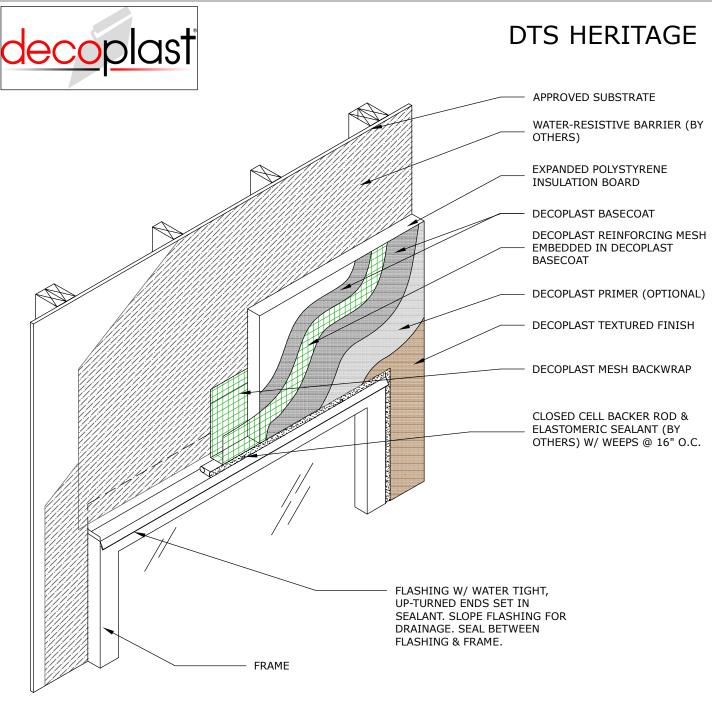

## DDTS W1.01 DTS HERITAGE HEAD ASSEMBLY (WINDOW, DOOR, LOUVER VENTS, ETC.)

DECOPLAST DTS HERITAGE - 6/1/2016

NOTES:

- 1. See DDTS G1.01 A, and B for Drainage Options.
- 2. See DDTS G1.02 for Termination Options.

Disclaimer: The design, specifications, and construction shall comply with all local building codes and standards. Decoplast installation guidelines are for general information and guidance only and Decoplast specifically disclaims any liability for the use of this design, and for design, engineering, or workmanship of any project. The assembly shall be designed to prevent condensation within the assembly. The designer and the user shall provide final drawings and specifications. Products shown other than those manufactured by Decoplast are shown for clarity of the Decoplast product only. Contact the manufacturer of such other products for installation instructions.