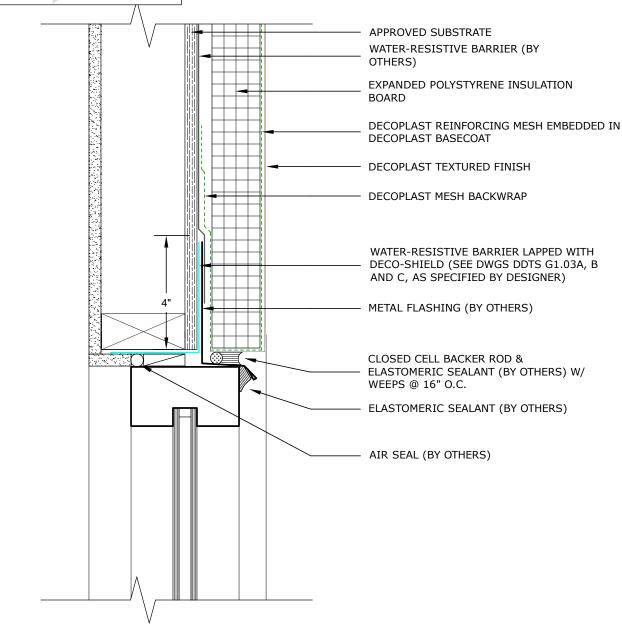

## DDTS W1.02 DTS HERITAGE TERMINATION AT WINDOW HEAD

DECOPLAST DTS HERITAGE - 6/1/2016

## NOTES:

- 1. See DDTS G1.01 A, B or C for Drainage Options.
- 2. See DDTS G1.02 for Termination Options.

Disclaimer: The design, specifications, and construction shall comply with all local building codes and standards. Decoplast installation guidelines are for general information and guidance only and Decoplast specifically disclaims any liability for the use of this design, and for design, engineering, or workmanship of any project. The assembly shall be designed to prevent condensation within the assembly. The designer and the user shall provide final drawings and specifications. Products shown other than those manufactured by Decoplast are shown for clarity of the Decoplast product only. Contact the manufacturer of such other products for installation instructions.