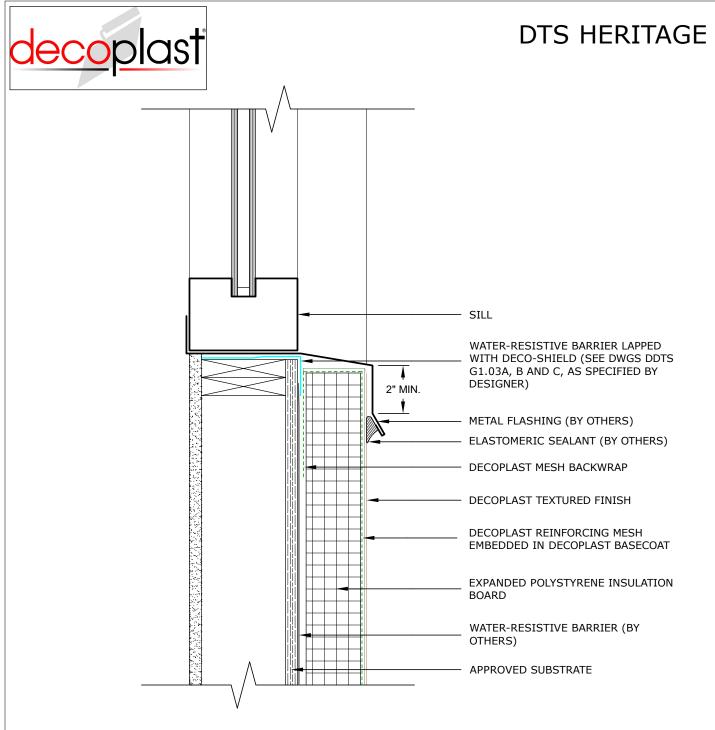

## DDTS W1.03A DTS HERITAGE TERMINATION AT WINDOW SILL

DECOPLAST DTS HERITAGE - 6/1/2016

NOTES:

1. See DDTS G1.01 A, B or C for Drainage Options.

Disclaimer: The design, specifications, and construction shall comply with all local building codes and standards. Decoplast installation guidelines are for general information and guidance only and Decoplast specifically disclaims any liability for the use of this design, and for design, engineering, or workmanship of any project. The assembly shall be designed to prevent condensation within the assembly. The designer and the user shall provide final drawings and specifications. Products shown other than those manufactured by Decoplast are shown for clarity of the Decoplast product only. Contact the manufacturer of such other products for installation instructions.