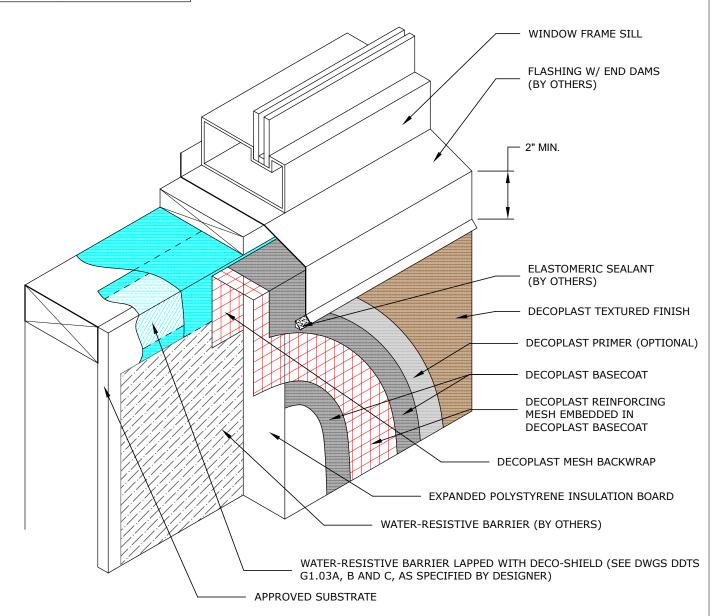

## DTS HERITAGE

## DDTS W1.03B DTS HERITAGE TERMINATION AT WINDOW SILL

DECOPLAST DTS HERITAGE - 6/1/2016

## NOTES:

1. See DDTS G1.01 A, B or C for Drainage Options.

Disclaimer: The design, specifications, and construction shall comply with all local building codes and standards. Decoplast installation guidelines are for general information and guidance only and Decoplast specifically disclaims any liability for the use of this design, and for design, engineering, or workmanship of any project. The assembly shall be designed to prevent condensation within the assembly. The designer and the user shall provide final drawings and specifications. Products shown other than those manufactured by Decoplast are shown for clarity of the Decoplast product only. Contact the manufacturer of such other products for installation instructions.