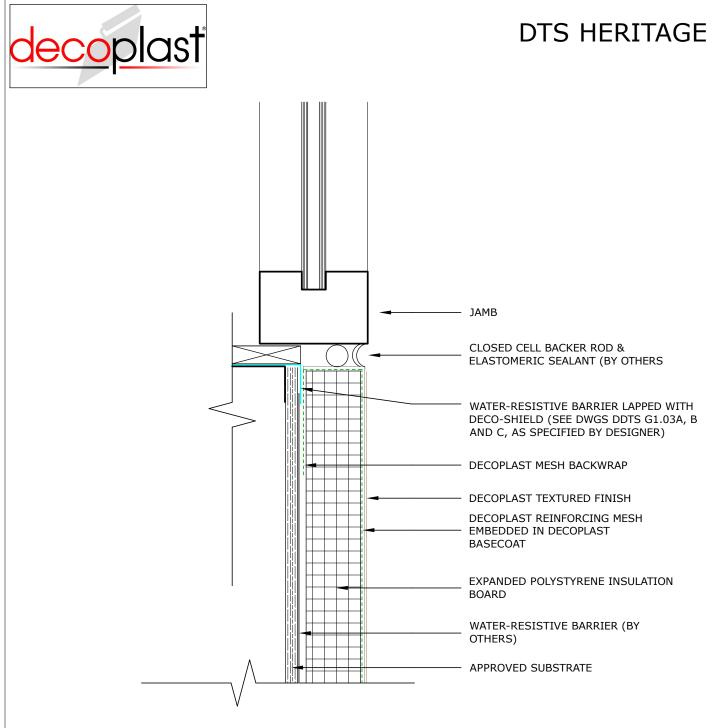

## DDTS W1.04 DTS HERITAGE TERMINATION AT WINDOW JAMB

DECOPLAST DTS HERITAGE - 6/1/2016

NOTE:

1. See DDTS G1.01 A, B or C for Drainage Options.

Disclaimer: The design, specifications, and construction shall comply with all local building codes and standards. Decoplast installation guidelines are for general information and guidance only and Decoplast specifically disclaims any liability for the use of this design, and for design, engineering, or workmanship of any project. The assembly shall be designed to prevent condensation within the assembly. The designer and the user shall provide final drawings and specifications. Products shown other than those manufactured by Decoplast are shown for clarity of the Decoplast product only. Contact the manufacturer of such other products for installation instructions.