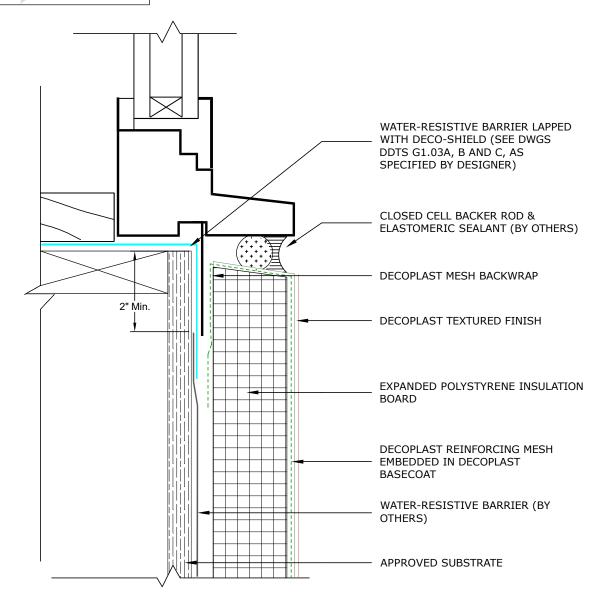

## DDTS W1.06 DTS HERITAGE TERMINATION WITH FINNED WINDOW SILL

DECOPLAST DTS HERITAGE - 6/1/2016

## NOTES:

1. See DDTS G1.01A, B or C for Drainage Options.

Disclaimer: The design, specifications, and construction shall comply with all local building codes and standards. Decoplast installation guidelines are for general information and guidance only and Decoplast specifically disclaims any liability for the use of this design, and for design, engineering, or workmanship of any project. The assembly shall be designed to prevent condensation within the assembly. The designer and the user shall provide final drawings and specifications. Products shown other than those manufactured by Decoplast are shown for clarity of the Decoplast product only. Contact the manufacturer of such other products for installation instructions.