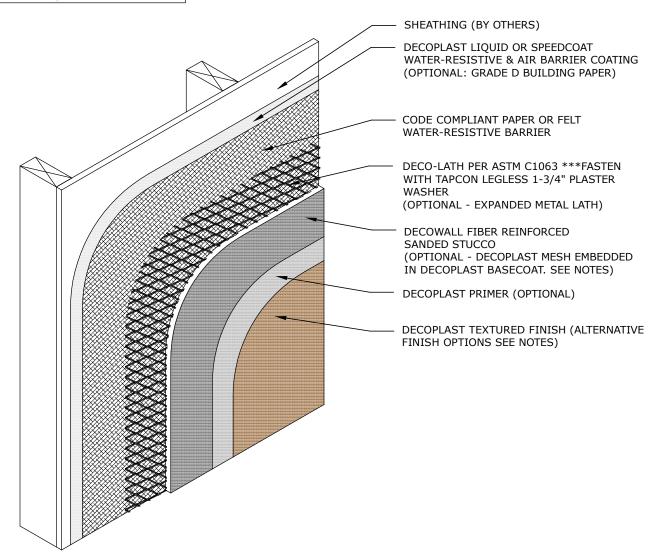

## **DECOWALL FRS**

## DG1.01 DECOWALL FRS STUCCO ASSEMBLY / WOOD FRAME

DECOPLAST DECOWALL FRS - 6/1/2016

## NOTE:

- 1. Stucco Claddings and any cladding using a mortar bed requires the use of a slipsheet installed over the Water-Resistive & Air Barrier Coating to prevent adhesion of the stucco.
- 2. Refer to Decoplast specifications specified basecoat product & thickness
- 3. Optional Decoplast Mesh embedded in Decoplast Basecoat may be applied over DECOWALL Fiber Reinforced Sanded Stucco to help bridge spidering.
- 4. Optional textured finishes: Decolastic, Deco250 and DecoSil.