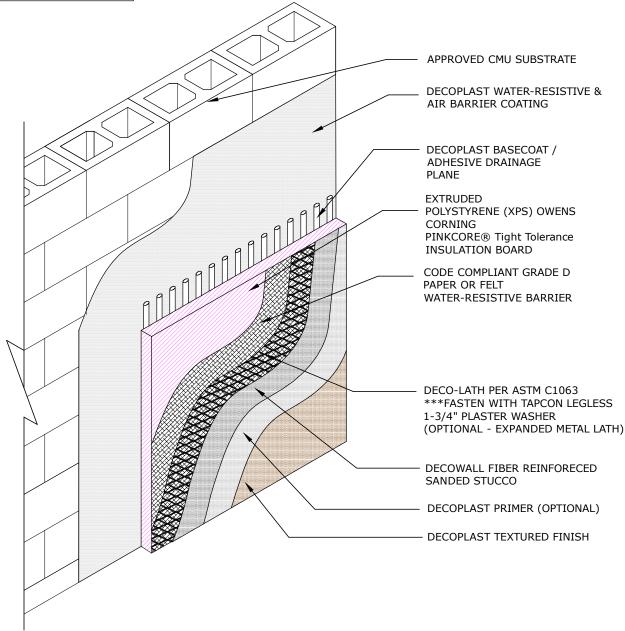

## DG1.01A DECOWALL FRS XPS ci CMU ASSEMBLY

DECOPLAST DECOWALL FRS XPS ci - 6/1/2016

NOTE:

1. See WRB details for further information.

Disclaimer: The design, specifications, and construction shall comply with all local building codes and standards. Decoplast installation guidelines are for general information and guidance only and Decoplast specifically disclaims any liability for the use of this design, and for design, engineering, or workmanship of any project. The assembly shall be designed to prevent condensation within the assembly. The designer and the user shall provide final drawings and specifications. Products shown other than those manufactured by Decoplast are shown for clarity of the Decoplast product only. Contact the manufacturer of such other products for installation instructions.