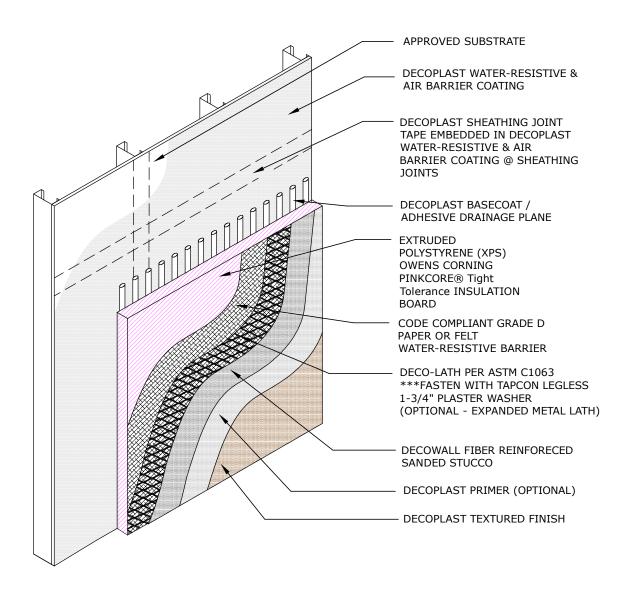

## DECOWALL FRS XPS ci

## DG1.01B DECOWALL FRS XPS ci STUD WALL SYSTEM COMPONENTS

DECOPLAST DECOWALL FRS XPS ci - 6/1/2016

NOTE:

1. See WRB details for further information.

Disclaimer: The design, specifications, and construction shall comply with all local building codes and standards. Decoplast installation guidelines are for general information and guidance only and Decoplast specifically disclaims any liability for the use of this design, and for design, engineering, or workmanship of any project. The assembly shall be designed to prevent condensation within the assembly. The designer and the user shall provide final drawings and specifications. Products shown other than those manufactured by Decoplast are shown for clarity of the Decoplast product only. Contact the manufacturer of such other products for installation instructions.