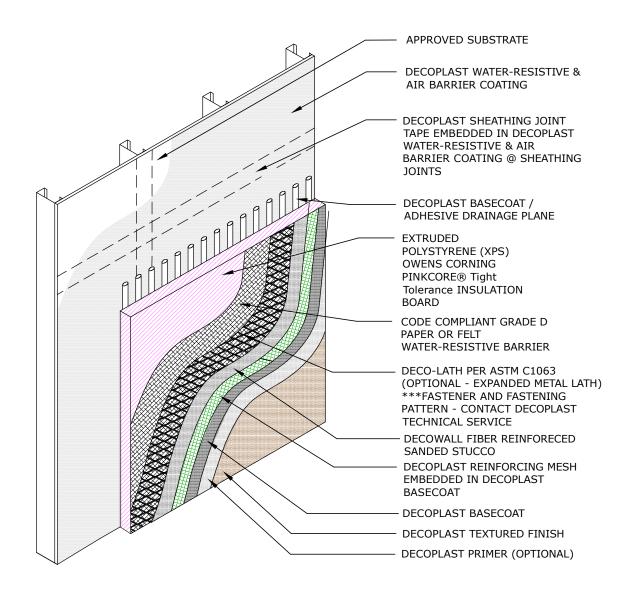

## DECOWALL FRS XPS ci

## DG 1.01C DECOWALL FRS XPS ci STUD WALL SYSTEM COMPONENTS - CL

DECOPLAST DECOWALL FRS XPS ci - 6/1/2016

NOTE:

1. See WRB details for further information.

Disclaimer: The design, specifications, and construction shall comply with all local building codes and standards. Decoplast installation guidelines are for general information and guidance only and Decoplast specifically disclaims any liability for the use of this design, and for design, engineering, or workmanship of any project. The assembly shall be designed to prevent condensation within the assembly. The designer and the user shall provide final drawings and specifications. Products shown other than those manufactured by Decoplast are shown for clarity of the Decoplast product only. Contact the manufacturer of such other products for installation instructions.